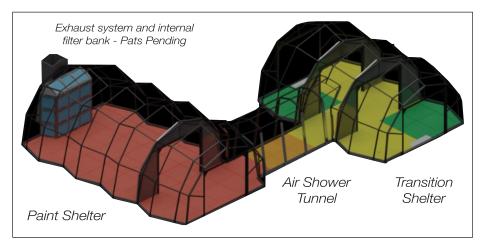

## RAPID DEPLOYABLE RIGID SHELTERS

Configured with internal dividers and airshower to provide secure controlled work environment per UFC

Complex has been tested and performance verified to achieve applicable life safety and bio-

environmental airflow standards for painting and

maintenance operations

Modular 3 stage NESHAP exhaust system at back of paint booth shelter

Equipment doors with weather protected adjustable make-up air doors at front of shelter

## INCLUDED ITEMS

| CONFIGURATION                            | <ul> <li>Shelter complex configured with modular paint shelter and men/women transition shelter</li> <li>Set-up as modular secure complex with airshower tunnel and 3-stage NESHAP exhaust system</li> <li>Kevlar composite panels with a patented folding design that maximizes portability and packability</li> <li>Secure and robust, high wind and snow load capability, 6X more efficient than tents and containers</li> <li>Delivered inside ISU-90 or EAC-90 (3-4 pallet positions) or storage/shipping onto 463L pallets</li> </ul> |
|------------------------------------------|---------------------------------------------------------------------------------------------------------------------------------------------------------------------------------------------------------------------------------------------------------------------------------------------------------------------------------------------------------------------------------------------------------------------------------------------------------------------------------------------------------------------------------------------|
| LO + PAINT KIT<br>SYSTEM                 | <ul> <li>3 stage NESHAP exhaust filter system with exterior exhaut blower in weather proof composite enclosures.</li> <li>Palleted components and line replacible units provide modularity through-out.</li> <li>Internal divider walls and tunnel airshower provide multiple configuration options</li> <li>Exhaust system interlocked with compressed air supply</li> </ul>                                                                                                                                                               |
| ELECTRICAL,<br>LICHTINNG AND<br>HVAC     | <ul> <li>Electrical control unit (ECU) to connect to generator or shore power</li> <li>Configured for 110V outlets with power stringers to provide multiple duplex plugs along arches</li> <li>COT's Mini-split HVAC system (US made) or equivalent system + Ceiling mounted LED lighting at each arch</li> </ul>                                                                                                                                                                                                                           |
| MODULAR COMPONENTS<br>AND<br>ACCESSORIES | <ul> <li>Grey exterior and white interior - colors can be sourced per customer preference.</li> <li>Exterior fabric flysheets - grey unless otherwise specified by customer (may impact delivery due to lead time on textiles)</li> <li>1 groundsheet weather pan that fits into shelter internal perimeter</li> <li>External decking is provided with ground sheet</li> <li>Ground anchors and Shelter-chocks<sup>™</sup> will be provided appropriate to the planned customer setup location.</li> </ul>                                  |
| PURCHASING                               |                                                                                                                                                                                                                                                                                                                                                                                                                                                                                                                                             |