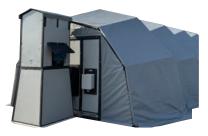

## RAPID DEPLOYABLE RIGID SHELTERS

Configured with internal dividers and airshower to provide secure controlled work environment per UFC

Complex has been tested and performance verified to achieve applicable life safety and bio-

environmental airflow standards for painting and

maintenance operations

Modular 3 stage NESHAP exhaust system at back of paint booth shelter

Equipment doors with weather protected adjustable make-up air doors at front of shelter

## INCLUDED ITEMS

| CONFIGURATION                            | <ul> <li>Shelter complex configured with modular paint shelter and men/women transition shelter</li> <li>Set-up as modular secure complex with airshower tunnel and 3-stage NESHAP exhaust system</li> <li>Kevlar composite panels with a patented folding design that maximizes portability and packability</li> <li>Secure and robust, high wind and snow load capability, 6X more efficient than tents and containers</li> <li>Delivered inside ISU-90 or EAC-90 (3-4 pallet positions) or storage/shipping onto 463L pallets</li> </ul> |
|------------------------------------------|---------------------------------------------------------------------------------------------------------------------------------------------------------------------------------------------------------------------------------------------------------------------------------------------------------------------------------------------------------------------------------------------------------------------------------------------------------------------------------------------------------------------------------------------|
| LO + PAINT KIT<br>SYSTEM                 | <ul> <li>3 stage NESHAP exhaust filter system with exterior exhaut blower in weather proof composite enclosures.</li> <li>Palleted components and line replacible units provide modularity through-out.</li> <li>Internal divider walls and tunnel airshower provide multiple configuration options</li> <li>Exhaust system interlocked with compressed air supply</li> </ul>                                                                                                                                                               |
| ELECTRICAL,<br>LICHTINNG AND<br>HVAC     | <ul> <li>Electrical control unit (ECU) to connect to generator or shore power</li> <li>Configured for 110V outlets with power stringers to provide multiple duplex plugs along arches</li> <li>COT's Mini-split HVAC system (US made) or equivalent system + Ceiling mounted LED lighting at each arch</li> </ul>                                                                                                                                                                                                                           |
| MODULAR COMPONENTS<br>AND<br>ACCESSORIES | <ul> <li>Grey exterior and white interior - colors can be sourced per customer preference.</li> <li>Exterior fabric flysheets - grey unless otherwise specified by customer (may impact delivery due to lead time on textiles)</li> <li>1 groundsheet weather pan that fits into shelter internal perimeter</li> <li>External decking is provided with ground sheet</li> <li>Ground anchors and Shelter-chocks<sup>™</sup> will be provided appropriate to the planned customer setup location.</li> </ul>                                  |
| PURCHASING                               |                                                                                                                                                                                                                                                                                                                                                                                                                                                                                                                                             |