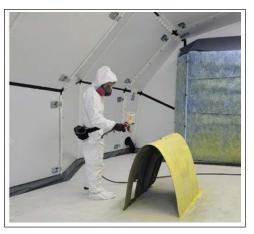

environmental airflow standards for painting and

maintenance operations

Modular 3 stage NESHAP exhaust system at back of paint booth shelter

Equipment doors with weather protected adjustable make-up air doors at front of shelter

## INCLUDED ITEMS

| CONFIGURATION                            | <ul> <li>Shelter complex configured with modular paint shelter and men/women transition shelter</li> <li>Set-up as modular secure complex with airshower tunnel and 3-stage NESHAP exhaust system</li> <li>Kevlar composite panels with a patented folding design that maximizes portability and packability</li> <li>Secure and robust, high wind and snow load capability, 6X more efficient than tents and containers</li> <li>Delivered inside ISU-90 or EAC-90 (3-4 pallet positions) or storage/shipping onto 463L pallets</li> </ul> |
|------------------------------------------|---------------------------------------------------------------------------------------------------------------------------------------------------------------------------------------------------------------------------------------------------------------------------------------------------------------------------------------------------------------------------------------------------------------------------------------------------------------------------------------------------------------------------------------------|
| LO + PAINT KIT<br>SYSTEM                 | <ul> <li>3 stage NESHAP exhaust filter system with exterior exhaut blower in weather proof composite enclosures.</li> <li>Palleted components and line replacible units provide modularity through-out.</li> <li>Internal divider walls and tunnel airshower provide multiple configuration options</li> <li>Exhaust system interlocked with compressed air supply</li> </ul>                                                                                                                                                               |
| ELECTRICAL,<br>LICHTINNG AND<br>HVAC     | <ul> <li>Electrical control unit (ECU) to connect to generator or shore power</li> <li>Configured for 110V outlets with power stringers to provide multiple duplex plugs along arches</li> <li>COT's Mini-split HVAC system (US made) or equivalent system + Ceiling mounted LED lighting at each arch</li> </ul>                                                                                                                                                                                                                           |
| MODULAR COMPONENTS<br>AND<br>ACCESSORIES | <ul> <li>Grey exterior and white interior - colors can be sourced per customer preference.</li> <li>Exterior fabric flysheets - grey unless otherwise specified by customer (may impact delivery due to lead time on textiles)</li> <li>1 groundsheet weather pan that fits into shelter internal perimeter</li> <li>External decking is provided with ground sheet</li> <li>Ground anchors and Shelter-chocks<sup>™</sup> will be provided appropriate to the planned customer setup location.</li> </ul>                                  |
| PURCHASING                               |                                                                                                                                                                                                                                                                                                                                                                                                                                                                                                                                             |