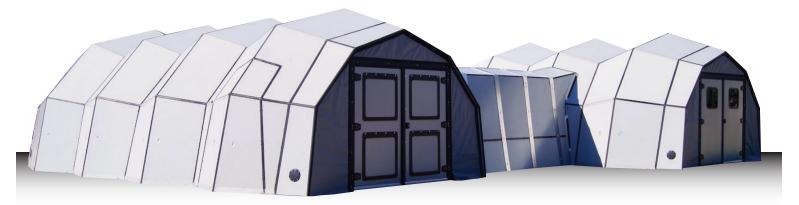

## RAPID DEPLOYABLE RIGID SHELTERS

Configured with internal dividers and airshower to provide secure controlled work environment per UFC

Complex has been tested and performance verified to achieve applicable life safety and bio-

environmental airflow standards for painting and

maintenance operations

Modular 3 stage NESHAP exhaust system at back of paint booth shelter

Equipment doors with weather protected adjustable make-up air doors at front of shelter

## INCLUDED ITEMS

| CONFIGURATION                            | <ul> <li>Shelter complex configured with modular paint shelter and men/women transition shelter</li> <li>Set-up as modular secure complex with airshower tunnel and 3-stage NESHAP exhaust system</li> <li>Kevlar composite panels with a patented folding design that maximizes portability and packability</li> <li>Secure and robust, high wind and snow load capability, 6X more efficient than tents and containers</li> <li>Delivered inside ISU-90 or EAC-90 (3-4 pallet positions) or storage/shipping onto 463L pallets</li> </ul> |
|------------------------------------------|---------------------------------------------------------------------------------------------------------------------------------------------------------------------------------------------------------------------------------------------------------------------------------------------------------------------------------------------------------------------------------------------------------------------------------------------------------------------------------------------------------------------------------------------|
| LO + PAINT KIT<br>SYSTEM                 | <ul> <li>3 stage NESHAP exhaust filter system with exterior exhaut blower in weather proof composite enclosures.</li> <li>Palleted components and line replacible units provide modularity through-out.</li> <li>Internal divider walls and tunnel airshower provide multiple configuration options</li> <li>Exhaust system interlocked with compressed air supply</li> </ul>                                                                                                                                                               |
| ELECTRICAL,<br>LICHTINNG AND<br>HVAC     | <ul> <li>Electrical control unit (ECU) to connect to generator or shore power</li> <li>Configured for 110V outlets with power stringers to provide multiple duplex plugs along arches</li> <li>COT's Mini-split HVAC system (US made) or equivalent system + Ceiling mounted LED lighting at each arch</li> </ul>                                                                                                                                                                                                                           |
| MODULAR COMPONENTS<br>AND<br>ACCESSORIES | <ul> <li>Grey exterior and white interior - colors can be sourced per customer preference.</li> <li>Exterior fabric flysheets - grey unless otherwise specified by customer (may impact delivery due to lead time on textiles)</li> <li>1 groundsheet weather pan that fits into shelter internal perimeter</li> <li>External decking is provided with ground sheet</li> <li>Ground anchors and Shelter-chocks<sup>™</sup> will be provided appropriate to the planned customer setup location.</li> </ul>                                  |
| PURCHASING                               |                                                                                                                                                                                                                                                                                                                                                                                                                                                                                                                                             |