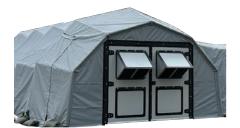

## **ADAMS** - LO + PAINT COMPLEX

CONTRACT: FA868421CB018 CAGE: 7Y6W1

- Self-contained, transport-ready
- 4 pallet positions, 1 year warranty on all parts (inside ISU-90 or EAC-90 or onto 463L pallets)
- · Rigid panelized structure Efficient and secure
- High wind and snow load (120mph wind, 40psf snow)
- Setup by 4 personnel in <18 hrs on any type of site with no additional equipment required
- Patented technology + Patents Pending- (unlike any structure to date) folds and deploys from a compact integrated package

## INCLUDED ITEMS

| CONFIGURATION                            | <ul> <li>Shelter complex configured with modular paint shelter and men/women transition shelter</li> <li>Set-up as modular secure complex with airshower tunnel and 3-stage NESHAP exhaust system</li> <li>Kevlar composite panels with a patented folding design that maximizes portability and packability</li> <li>Secure and robust, high wind and snow load capability, 6X more efficient than tents and containers</li> <li>Delivered inside ISU-90 or EAC-90 (3-4 pallet positions) or storage/shipping onto 463L pallets</li> </ul> |
|------------------------------------------|---------------------------------------------------------------------------------------------------------------------------------------------------------------------------------------------------------------------------------------------------------------------------------------------------------------------------------------------------------------------------------------------------------------------------------------------------------------------------------------------------------------------------------------------|
| LO + PAINT KIT<br>SYSTEM                 | <ul> <li>3 stage NESHAP exhaust filter system with exterior exhaut blower in weather proof composite enclosures.</li> <li>Palleted components and line replacible units provide modularity through-out.</li> <li>Internal divider walls and tunnel airshower provide multiple configuration options</li> <li>Exhaust system interlocked with compressed air supply</li> </ul>                                                                                                                                                               |
| ELECTRICAL,<br>LICHTINNG AND<br>HVAC     | <ul> <li>Electrical control unit (ECU) to connect to generator or shore power</li> <li>Configured for 110V outlets with power stringers to provide multiple duplex plugs along arches</li> <li>COT's Mini-split HVAC system (US made) or equivalent system + Ceiling mounted LED lighting at each arch</li> </ul>                                                                                                                                                                                                                           |
| MODULAR COMPONENTS<br>AND<br>ACCESSORIES | <ul> <li>Grey exterior and white interior - colors can be sourced per customer preference.</li> <li>Exterior fabric flysheets - grey unless otherwise specified by customer (may impact delivery due to lead time on textiles)</li> <li>1 groundsheet weather pan that fits into shelter internal perimeter</li> <li>External decking is provided with ground sheet</li> <li>Ground anchors and Shelter-chocks<sup>™</sup> will be provided appropriate to the planned customer setup location.</li> </ul>                                  |
| PURCHASING                               |                                                                                                                                                                                                                                                                                                                                                                                                                                                                                                                                             |