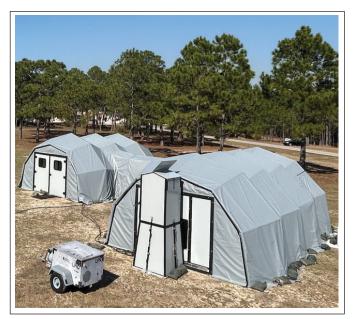

## **ADAMS** - LO + PAINT COMPLEX

CONTRACT: FA868421CB018 CAGE: 7Y6W1

- Self-contained, transport-ready
- 4 pallet positions, 1 year warranty on all parts (inside ISU-90 or EAC-90 or onto 463L pallets)
- · Rigid panelized structure Efficient and secure
- High wind and snow load (120mph wind, 40psf snow)
- Setup by 4 personnel in <18 hrs on any type of site with no additional equipment required
- Patented technology + Patents Pending- (unlike any structure to date) folds and deploys from a compact integrated package

- Augments existing capability as a satellite ABDR/ fabrication work center
- Deployable/surge capacity for composites and coating restoration
- Supports austere environments by providing a light and lean mobility footprint
- Prevents maintenance and supply backlogs at Foreign Operating Bases and Contingency Locations
- Provides refurb ops for Support Equipment, Aircraft, Drones, Munitions and Low Observable components
- Immediate solution to restore repair operations at any site following post attack or natural disaster
- Can remedy lack of existing decontamination or transition room space in existing infrastructure
- Establishes a crucial element of a repair network preventing shipment of parts geographically